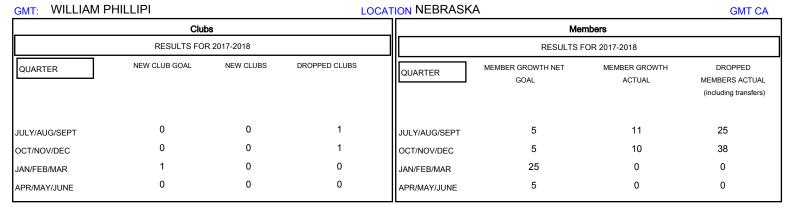

## MONTHLY MEMBERSHIP PROGRESS REPORT

District 38 I

Results as of: 10/31/2017

JUNE

DEC

| DROPPED CLUBS: 2 |    | 9 CLUBS OF 36 ADDED 1 OR MORE<br>NEW MEMBERS | GENDER DISTRIBUTION           MALE         635 (74.10%)           FEMALE         222 (25.90%) |     |
|------------------|----|----------------------------------------------|-----------------------------------------------------------------------------------------------|-----|
| DROPPED MEMBERS  |    |                                              | Women Percentage Fiscal Year Goal: 26%                                                        |     |
| DECEASED         | 5  | CLICK HERE FOR CUMULATIVE MEMBERSHIP DATA    | TOTAL FAMILY UNIT MEMBERS                                                                     | 194 |
| CLUB CANCELLED   | 33 |                                              | FAMILY MEMBERS RAYING HALF                                                                    | 98  |
| OTHER            | 25 |                                              | FAMILY MEMBERS PAYING HALF  DUES                                                              |     |
| TOTAL            | 63 |                                              |                                                                                               |     |