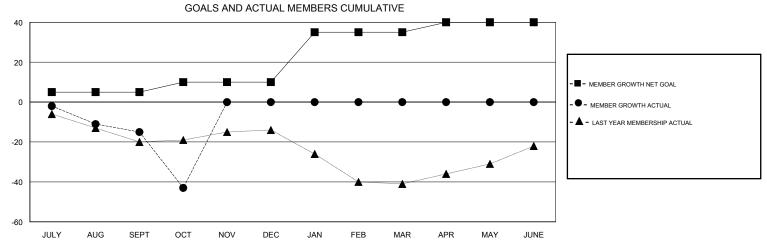

## MONTHLY MEMBERSHIP PROGRESS REPORT

District 38 I

Results as of: 10/31/2017

JUNE

DEC

| DROPPED CLUBS: 2 |    | 9 CLUBS OF 36 ADDED 1 OR MORE<br>NEW MEMBERS | GENDER DISTRIBUTION           MALE         635 (74.10%)           FEMALE         222 (25.90%) |     |
|------------------|----|----------------------------------------------|-----------------------------------------------------------------------------------------------|-----|
| DROPPED MEMBERS  |    |                                              | Women Percentage Fiscal Year Goal: 26%                                                        |     |
| DECEASED         | 5  | CLICK HERE FOR CUMULATIVE MEMBERSHIP DATA    | TOTAL FAMILY UNIT MEMBERS                                                                     | 194 |
| CLUB CANCELLED   | 33 |                                              | FAMILY MEMBERS RAYING HALF                                                                    | 98  |
| OTHER            | 25 |                                              | FAMILY MEMBERS PAYING HALF  DUES                                                              |     |
| TOTAL            | 63 |                                              |                                                                                               |     |